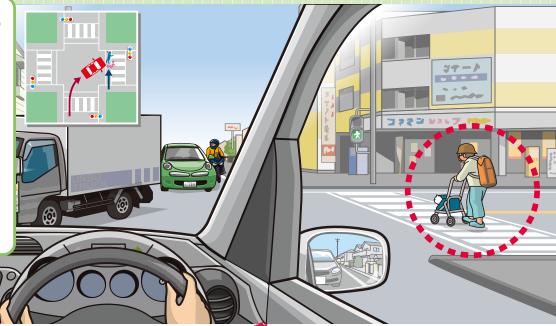

# 右折車と歩行者等の事故

交差点を右折する際に対向直進車 両より早く右折しようとして、右側 の横断歩道上の安全確認を怠り、 横断中の歩行者や自転車と衝突す るケースです。

#### ドライバーの方へ

右折時には常に右側の横断歩道上の歩 行者や自転車の安全に配慮して右折し ましょう。

平成26年中の茨城県内交通事故多発交差点 ワース