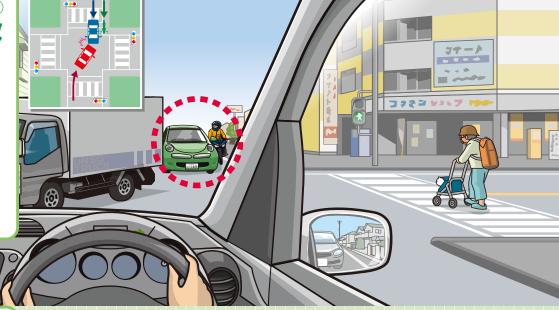

# 右折車と歩行者等の事故

交差点を右折する際に対向直進車 両より早く右折しようとして、右側 の横断歩道上の安全確認を怠り、 横断中の歩行者や自転車と衝突す るケースです。

#### ドライバーの方へ

右折時には常に右側の横断歩道上の歩 行者や自転車の安全に配慮して右折し ましょう。

平成26年中の茨城県内交通事故多発交差点 ワース