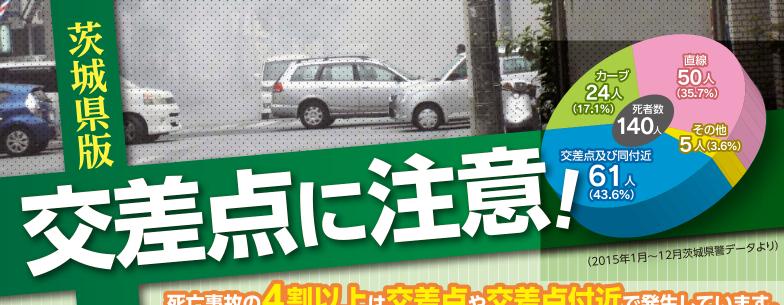

# 死亡事故が

茨城県では、平成27年中の交通事故での死者数は140人で、 全国の都道府県別では、ワースト11位となっています。その中 で、高齢者(65歳以上)の死者数は69人で、全体の5割弱を占 めています。また、高齢者の死亡事故の 5割以上が、歩行中に発生しています。

年齢別死者数のうち 高齢者の死亡事故のうち 命者の割合 プロの割合 青少年 11人 四輪車 ↑注意 (8%)15人(22%) 140 x その他 歩行者 3人(4%) 60ノ (49%)16人 (2015年1月~12月茨城県警データより)